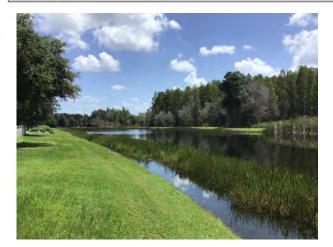

# **CONDITION OF THE PONDS**

 Overall there was some minor algae in the ponds with low water levels. The rest seemed to be doing good.

× Pond #s
× 2, 3, 30, 36

# Tim Sloan Account Manager 9/3/2020 12:09 PM

Steadfast Environmental 30435 Commerce Drive Suite 102 San Antonio, FL 33576 813-836-7940 | office@SteadfastEnv.com

Site: 28

Comments:

Current Club Rush spot treatments are showing results. Some shallow bottom Filamentous Algae growth was observed, will treat during next routine maintenance visit.

#### Comments:

Pond looks to be in good shape. Pickerel Weed and Club Rush are being well maintained while retaining the proper buffer zone away from shoreline and outflow structure.

Site: 13

Site #13 looks great, the perimeter of Club Rush is flourishing nicely. Previous spot treatment for vegetation along divider wall is showing results. Some Filamentous algae has been noticed along shallow shoreline.

Site: 14

Comments:

Looking good, some Torpedograss seen growing on Southwest shoreline near outflow cutout. Will schedule for spot treatment during next maintenance visit.

## Site: 15

Shoreline Club Rush is neatly maintained. Pond is looking good. Some surface algae seen, which will be treated during the upcoming maintenance visit.

Site: 16

For site #16 our plan is to keep the Cattails where they are or reduce the growth during our upcoming maintenance visits.

Site: 17

Looks very nice. Spot treatments for invasive shoreline vegetation during recent maintenance visits are doing well at mitigating growth.

Site: 18

Current treatment of inner pond vegetation growth is having positive results.

Site: 22

Targeted spot treatment has already begun in order to reduce growth of Club Rush and Torpedograss without effecting the beneficial vegetation that it surrounds.

Site: 36

Pond is in progress of being treated for over propagation of Club Rush and Torpedograss while avoiding harm to beneficial Pickerelweed.