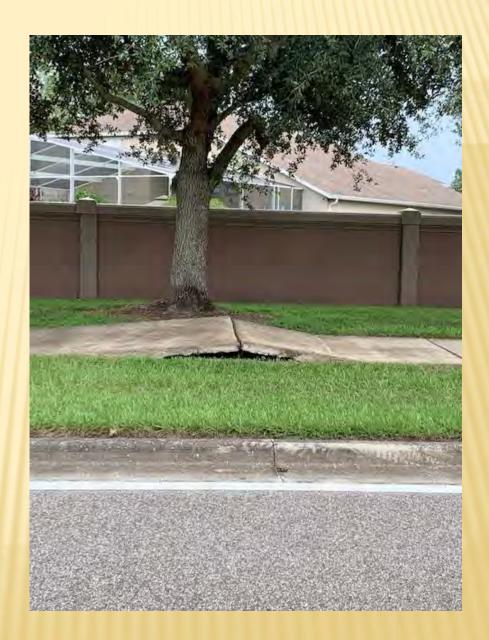

# SUMMARY

- > The turf mow is complete.
- Previous maintenance items have been addressed, including weeding the front entry and installing new annuals.
- The sidewalk on Ballantrae Blvd. has a section that was lifted up.
- > The ponds with low water level had some algae. (2,3,30,36)
- The landscaping around the amenity center is being maintained.

# SIDEWALK

This picture shows the lifted sidewalk on the Ballantrae Blvd. This needs to be addressed by an engineer and repaired.