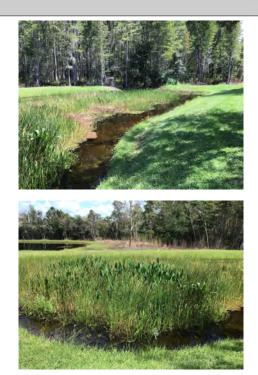

#### Management Summary

The Ballantrae CDD ponds are looking great this month. Extra effort has been put forth to enhance the beauty of your waterways and I believe it is showing. On 09/01/2020, there was a removal of a section of Club Rush from a narrowed portion in the Northern section of Site #15, as it had filled this section from shoreline to shoreline. This pond is pictured in the report and the specific section is in the lower right picture.

Special attention was shown to Site #12 this month as well. On 09/02/2020, our technicians targeted Club Rush that had propagated beyond the desired dimensions for this pond. While utilizing a boat mounted spray apparatus, the technicians trolled the ponds treating these overgrown areas with precision. The ability to float directly to the offending vegetation, prevents any over spray that could come from treating from the shore, avoiding any unwanted effects on surrounding beneficial plant life.