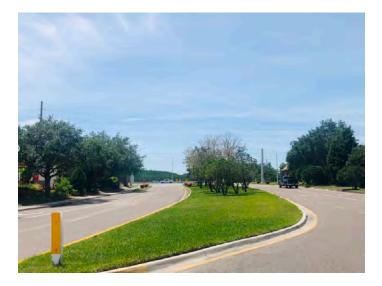

# SIDEWALK

This picture shows the lifted sidewalk on the Ballantrae Blvd. This needs to be addressed by an engineer and repaired.