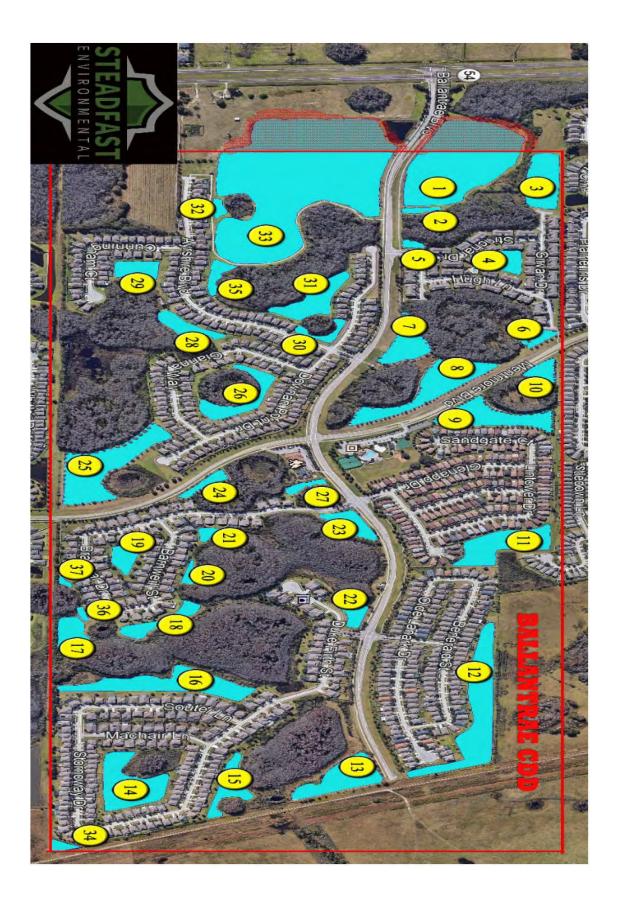

# **CONDITION OF THE PONDS**

 Overall there was some minor algae in the ponds with low water levels. The rest seemed to be doing good.

× Pond #s
× 2, 3, 30, 36

# Tim Sloan Account Manager 9/3/2020 12:09 PM

Steadfast Environmental 30435 Commerce Drive Suite 102 San Antonio, FL 33576 813-836-7940 | office@SteadfastEnv.com

Site: 28

Comments:

Current Club Rush spot treatments are showing results. Some shallow bottom Filamentous Algae growth was observed, will treat during next routine maintenance visit.

### Site: 10

#### Comments:

Pond looks to be in good shape. Pickerel Weed and Club Rush are being well maintained while retaining the proper buffer zone away from shoreline and outflow structure.

Site: 13

Site #13 looks great, the perimeter of Club Rush is flourishing nicely. Previous spot treatment for vegetation along divider wall is showing results. Some Filamentous algae has been noticed along shallow shoreline.

Site: 14

Comments:

Looking good, some Torpedograss seen growing on Southwest shoreline near outflow cutout. Will schedule for spot treatment during next maintenance visit.

## Site: 15

Shoreline Club Rush is neatly maintained. Pond is looking good. Some surface algae seen, which will be treated during the upcoming maintenance visit.

Site: 16

For site #16 our plan is to keep the Cattails where they are or reduce the growth during our upcoming maintenance visits.

Site: 17

Looks very nice. Spot treatments for invasive shoreline vegetation during recent maintenance visits are doing well at mitigating growth.

Site: 18

Current treatment of inner pond vegetation growth is having positive results.

Site: 22

Targeted spot treatment has already begun in order to reduce growth of Club Rush and Torpedograss without effecting the beneficial vegetation that it surrounds.

Site: 36

Pond is in progress of being treated for over propagation of Club Rush and Torpedograss while avoiding harm to beneficial Pickerelweed.