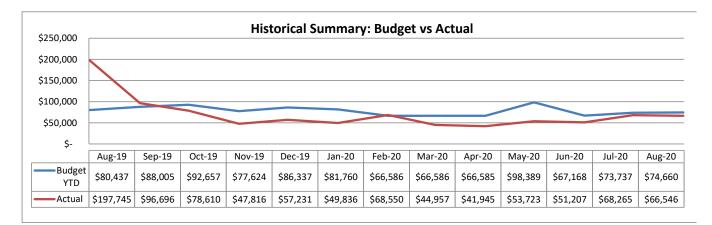

ENDITURES (FY 2020 YTD): |     |                  |     |             |     |     |            |
| % TAX ASSESSMENTS COLLECTED                |     | 100%             |     |             |     | F   | AVORABLE   |
|                                            |     | ACTUAL           |     | BUDGET      |     | (UN | FAVORABLE) |
| _                                          |     | EAR-TO-DATE      |     | EAR-TO-DATE | _   |     | ARIANCE    |
| TOTAL REVENUE (YTD) COLLECTED              | \$  | 1,025,683        | \$  | 1,024,660   |     | \$  | 1,023      |
| EXPEND. (YTD) BEFORE OTHER SOURCES & USES  |     | (628,686)        |     | (852,089)   | _   |     | 223,403    |
| NET OPERATING CHANGE                       | \$  | 396,998          | \$  | 172,571     | _   | \$  | 224,426    |



Emergency Reserve Transfer of \$20K occurred in Mar' 2020 Asset Reserve Transfer of \$47.5K occurred in Apr' 2020 Park Development Reserve Transfer of \$37.5K occurred in Apr' 2020

### Ballantrae CDD Balance Sheet August 31, 2020

|                                       | -  | ENERAL<br>FUND | R  | ESERVE<br>FUND | DS-2015<br>FUND | TOTAL           |
|---------------------------------------|----|----------------|----|----------------|-----------------|-----------------|
| 1 ASSETS:                             |    |                |    |                |                 | <br>            |
| 2 CASH - OPERATING ACCTS              | \$ | 538,019        |    | -              | -               | \$<br>538,019   |
| 4 CASH - DEBIT CARD BU                |    | 590            |    | -