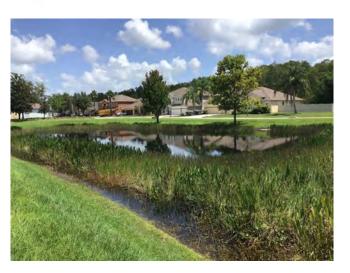

# **CONDITION OF THE PONDS**

 Overall there was some minor algae in the ponds with low water levels. The rest seemed to be doing good.

× Pond #s
× 2, 3, 30, 36

Site: 22

Targeted spot treatment has already begun in order to reduce growth of Club Rush and Torpedograss without effecting the beneficial vegetation that it surrounds.

Site: 36

Pond is in progress of being treated for over propagation of Club Rush and Torpedograss while avoiding harm to beneficial Pickerelweed.