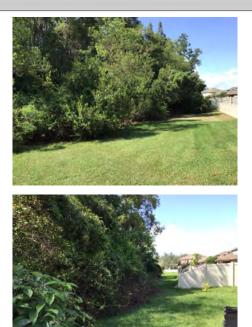

# FRONT ENTRANCE

• Front Entrance island.

# This photo shows the new annuals that are at all side entrances.