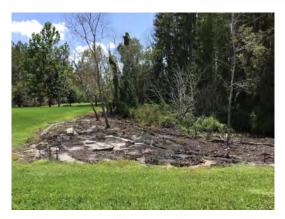

# SIDEWALK

This picture shows the lifted sidewalk on the Ballantrae Blvd. This needs to be addressed by an engineer and repaired.