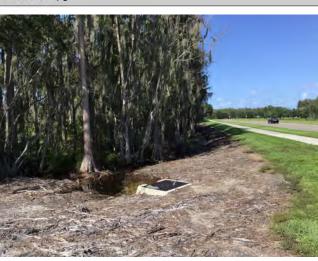

# SIDEWALK

This picture shows the lifted sidewalk on the Ballantrae Blvd. This needs to be addressed by an engineer and repaired.