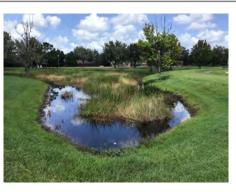

# **CONDITION OF THE PONDS**

 Overall there was some minor algae in the ponds with low water levels. The rest seemed to be doing good.

× Pond #s
× 2, 3, 30, 36

# SUMMARY

- > The turf mow is complete.
- Previous maintenance items have been addressed, including weeding the front entry and installing new annuals.
- The sidewalk on Ballantrae Blvd. has a section that was lifted up.
- > The ponds with low water level had some algae. (2,3,30,36)
- The landscaping around the amenity center is being maintained.