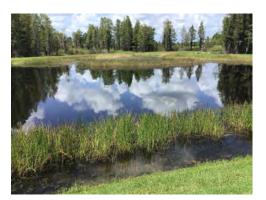

# **CONDITION OF THE PONDS**

 Overall there was some minor algae in the ponds with low water levels. The rest seemed to be doing good.

× Pond #s
× 2, 3, 30, 36

## Site: 15

Shoreline Club Rush is neatly maintained. Pond is looking good. Some surface algae seen, which will be treated during the upcoming maintenance visit.

Site: 16

For site #16 our plan is to keep the Cattails where they are or reduce the growth during our upcoming maintenance visits.

#### Management Summary

The Ballantrae CDD ponds are looking great this month. Extra effort has been put forth to enhance the beauty of your waterways and I believe it is showing. On 09/01/2020, there was a removal of a section of Club Rush from a narrowed portion in the Northern section of Site #15, as it had filled this section from shoreline to shoreline. This pond is pictured in the report and the specific section is in the lower right picture.