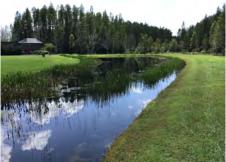

# **CONDITION OF THE PONDS**

 Overall there was some minor algae in the ponds with low water levels. The rest seemed to be doing good.

× Pond #s
× 2, 3, 30, 36