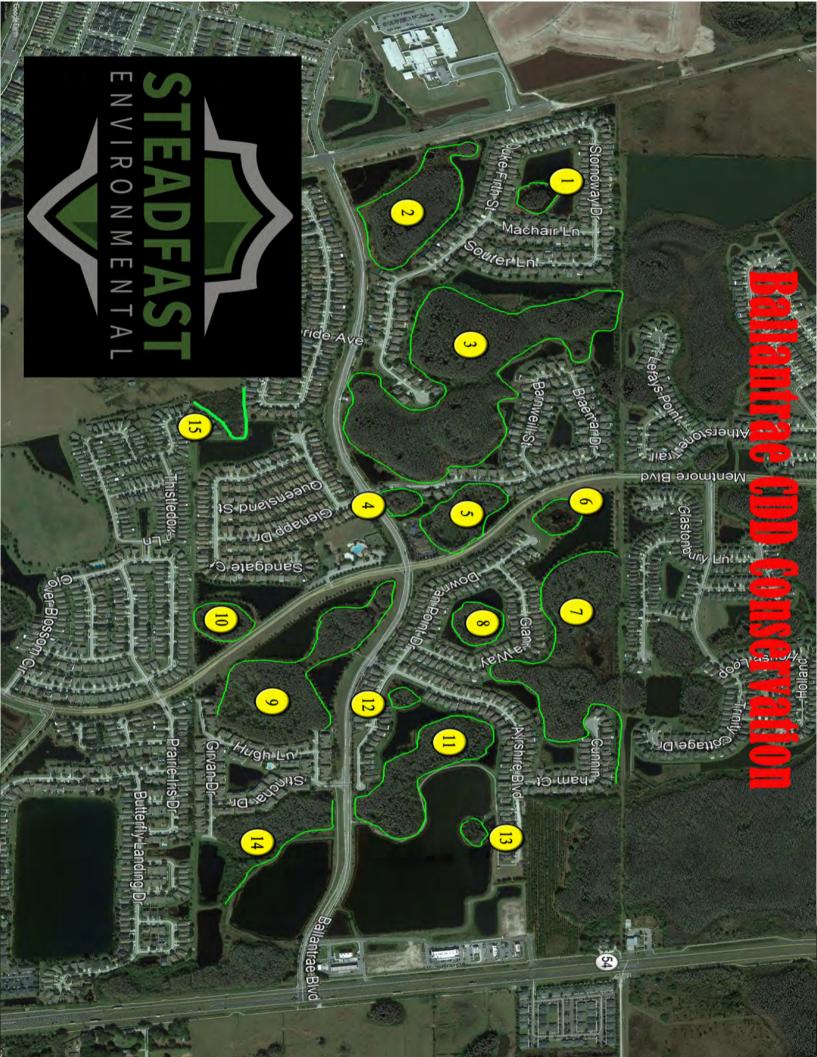

# **Ballantrae CDD Conservation**

Steadfast Environmental, LLC 30435 Commerce Drive Suite 102 San Antonio, FL 33576 813-836-7940 I office@SteadfastAlliance.com

## Steadfast Environmental 30435 Commerce Drive Suite 102 San Antonio, FL 33576 813-836-7940 | office@SteadfastEnv.com

Site: 1

Comments:

Minimal Sesbania, Dogfennel, Caesarweed, and Torpedograss growth will require attention during future visits. Growth around the outflow structure looks well maintained.

## Site: 2

#### Comments:

Selective treatments are in progress for Dogfennel and Sesbania. Primrose will need attention during future maintenance visits.

Site: 3

Overall site #3 looks good. Dogfennel will need to be targeted during upcoming maintenance visits.

Site: 4

Comments:

Current treatment plans for site #4 are doing well at keeping the area looking well maintained.

Minimal Caesarweed and Dogfennel need precise spot spray treatment. There may be some collateral effects on fern growing through.

Site: 6

Site: 5

Site #6 showed little signs of invasive growth. Plans to encourage propagation of native low lying vegetation is in progress.

Site: 8

Site #8 will require significant treatment as growth is beginning to encroach into homeowner property.

Site #10 is looking good. As with our other conservation sites, we will continue to target only invasive vegetation, while encouraging growth of low lying native plants.

Site: 12

Site #12 was most recently treated for Sesbania and Torpedograss growth. Selective herbicides were used in the pond area of the site to avoid damaging Pickerelweed growth.

Site: 15

Site 15 looks good. The eastern side of the site will require further treatment for Pumpkin vine and Caeserweed.

### Management Summary

Ballantrae community conservation areas are showing great improvement since initially starting our service. Invasive vegetation has begun to recede, through meticulous care and proper herbicide usage. The buffer area between the wetlands and the landscaped sod edges have become more defined.

Site # 1,2,3,8, and 15 will require some targeted spot treatments in order to further pacify invasive vegetation from those areas. As we progress with pushing back this unwanted growth, our next goal is for natural native plant life to begin beautifying the buffer zone around the conservation areas.