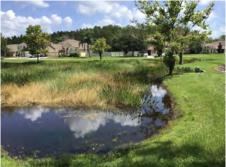

# **CONDITION OF THE PONDS**

 Overall there was some minor algae in the ponds with low water levels. The rest seemed to be doing good.

× Pond #s
× 2, 3, 30, 36

# SUMMARY

- > The turf mow is complete.
- Previous maintenance items have been addressed, including weeding the front entry and installing new annuals.
- The sidewalk on Ballantrae Blvd. has a section that was lifted up.
- > The ponds with low water level had some algae. (2,3,30,36)
- The landscaping around the amenity center is being maintained.