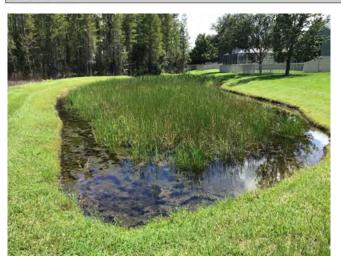

# **CONDITION OF THE PONDS**

 Overall there was some minor algae in the ponds with low water levels. The rest seemed to be doing good.

× Pond #s
× 2, 3, 30, 36

# SUMMARY

- > The turf mow is complete.
- Previous maintenance items have been addressed, including weeding the front entry and installing new annuals.
- The sidewalk on Ballantrae Blvd. has a section that was lifted up.
- > The ponds with low water level had some algae. (2,3,30,36)
- The landscaping around the amenity center is being maintained.