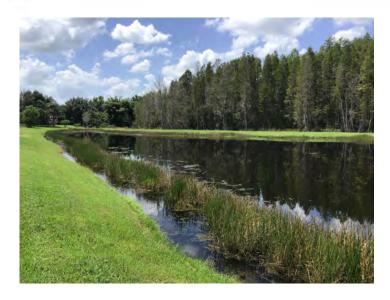

# **CONDITION OF THE PONDS**

 Overall there was some minor algae in the ponds with low water levels. The rest seemed to be doing good.

× Pond #s
× 2, 3, 30, 36

# Tim Sloan Account Manager 9/3/2020 12:09 PM

Steadfast Environmental 30435 Commerce Drive Suite 102 San Antonio, FL 33576 813-836-7940 | office@SteadfastEnv.com

Site: 28

Comments:

Current Club Rush spot treatments are showing results. Some shallow bottom Filamentous Algae growth was observed, will treat during next routine maintenance visit.

#### Comments:

Pond looks to be in good shape. Pickerel Weed and Club Rush are being well maintained while retaining the proper buffer zone away from shoreline and outflow structure.

Site: 13

Site #13 looks great, the perimeter of Club Rush is flourishing nicely. Previous spot treatment for vegetation along divider wall is showing results. Some Filamentous algae has been noticed along shallow shoreline.

Site: 14

Comments:

Looking good, some Torpedograss seen growing on Southwest shoreline near outflow cutout. Will schedule for spot treatment during next maintenance visit.

## Site: 15

Shoreline Club Rush is neatly maintained. Pond is looking good. Some surface algae seen, which will be treated during the upcoming maintenance visit.

Site: 16

For site #16 our plan is to keep the Cattails where they are or reduce the growth during our upcoming maintenance visits.

Site: 17

Looks very nice. Spot treatments for invasive shoreline vegetation during recent maintenance visits are doing well at mitigating growth.

Site: 18

Current treatment of inner pond vegetation growth is having positive results.

Site: 22

Targeted spot treatment has already begun in order to reduce growth of Club Rush and Torpedograss without effecting the beneficial vegetation that it surrounds.

Site: 36

Pond is in progress of being treated for over propagation of Club Rush and Torpedograss while avoiding harm to beneficial Pickerelweed.