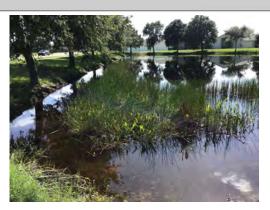

# **CONDITION OF THE PONDS**

 Overall there was some minor algae in the ponds with low water levels. The rest seemed to be doing good.

× Pond #s
× 2, 3, 30, 36