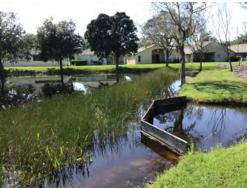

# SIDEWALK

This picture shows the lifted sidewalk on the Ballantrae Blvd. This needs to be addressed by an engineer and repaired.