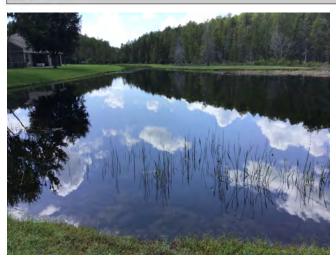

# **CONDITION OF THE PONDS**

 Overall there was some minor algae in the ponds with low water levels. The rest seemed to be doing good.

× Pond #s
× 2, 3, 30, 36

# Tim Sloan Account Manager 9/3/2020 12:09 PM

Steadfast Environmental 30435 Commerce Drive Suite 102 San Antonio, FL 33576 813-836-7940 | office@SteadfastEnv.com

Site: 28

Comments:

Current Club Rush spot treatments are showing results. Some shallow bottom Filamentous Algae growth was observed, will treat during next routine maintenance visit.

## Site: 15

Shoreline Club Rush is neatly maintained. Pond is looking good. Some surface algae seen, which will be treated during the upcoming maintenance visit.

Site: 16

For site #16 our plan is to keep the Cattails where they are or reduce the growth during our upcoming maintenance visits.